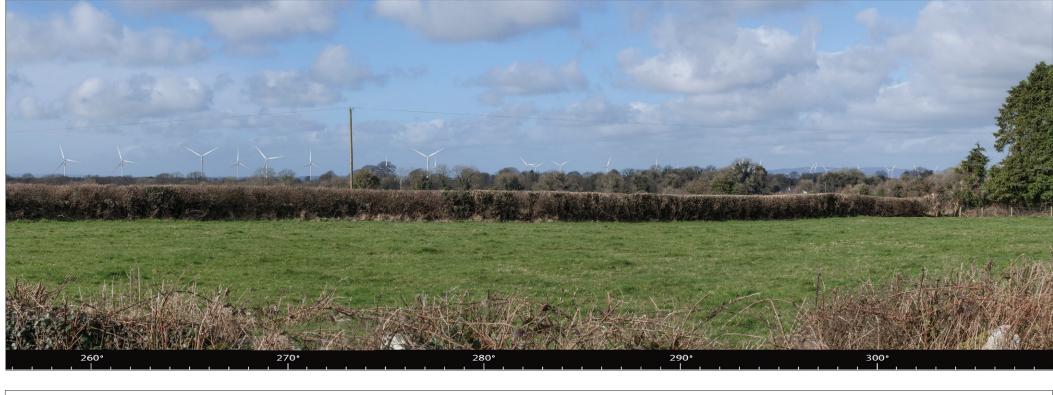

## Legend Derryadd WF Turbines

Viewpoint 2: View from road east of Keenagh near Abbeyderg Crossroads - approximately 4km Southeast of the proposed development. VP2 on Viewpoint Locations map.

| Legend               |  |
|----------------------|--|
| Derryadd WF Turbines |  |