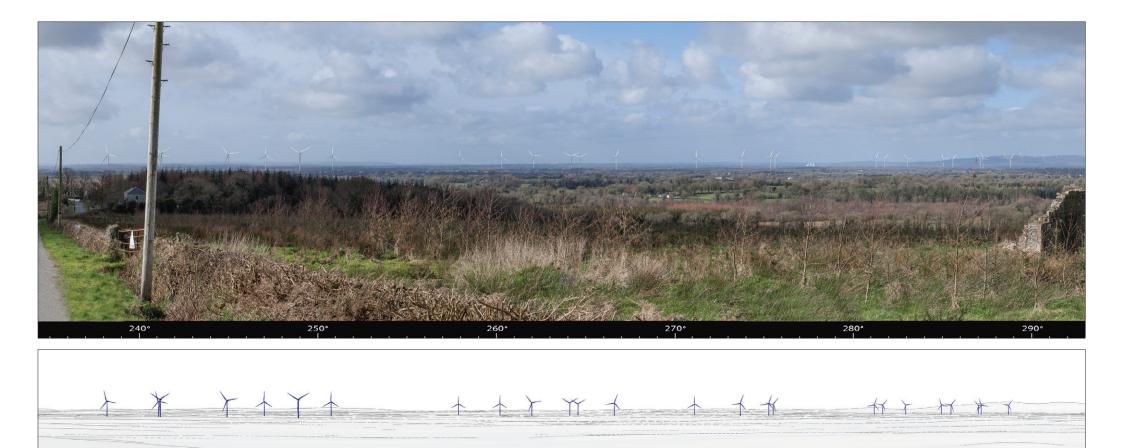

## Photomontage Booklet for Proposed Derryadd Wind Farm

Summer 2022

2

Viewpoint 1: View adjacent to local road west of Ardagh near Castlerea approximately 6km East of the proposed development. VP1 on Viewpoint Locations map.