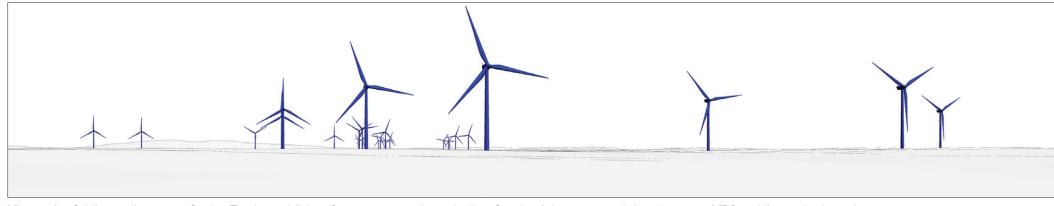

Viewpoint 3: View adjacent to Corlea Trackway Visitor Centre - approximately 1km South of the proposed development. VP3 on Viewpoint Locations map.

|    | Legend              |  |
|----|---------------------|--|
| De | erryadd WF Turbines |  |