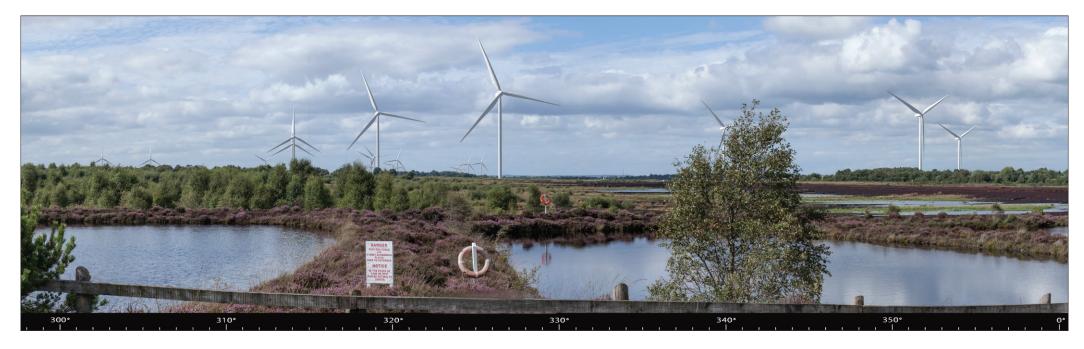

## Legend Derryadd WF Turbines

Viewpoint 2: View from road east of Keenagh near Abbeyderg Crossroads - approximately 4km Southeast of the proposed development. VP2 on Viewpoint Locations map.

| Legend               |  |
|----------------------|--|
| Derryadd WF Turbines |  |