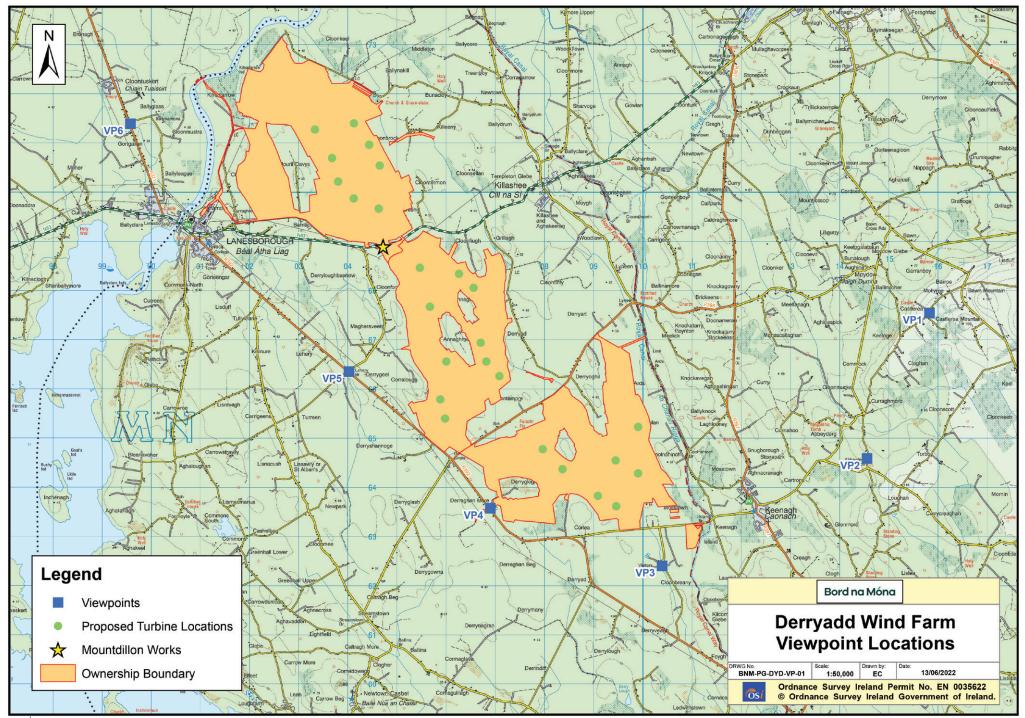

## What is a photomontage?

A typical tool utilised in the assessment of the visual impact of a wind farm is a Photomontage. Photomontages are visualisations that superimpose an image of a proposed development upon a photograph or series of photographs and are used to illustrate the potential impact of a development on the existing landscape. A number of photomontages will accompany the planning application as part of the Landscape and Visual Impact Assessment (LVIA) for the proposed wind farm. Within this booklet you will find samples of the photomontages which will form part of the LVIA for this proposed development. To view a larger copy of the viewpoint map shown here please refer to the A2 double sided map.