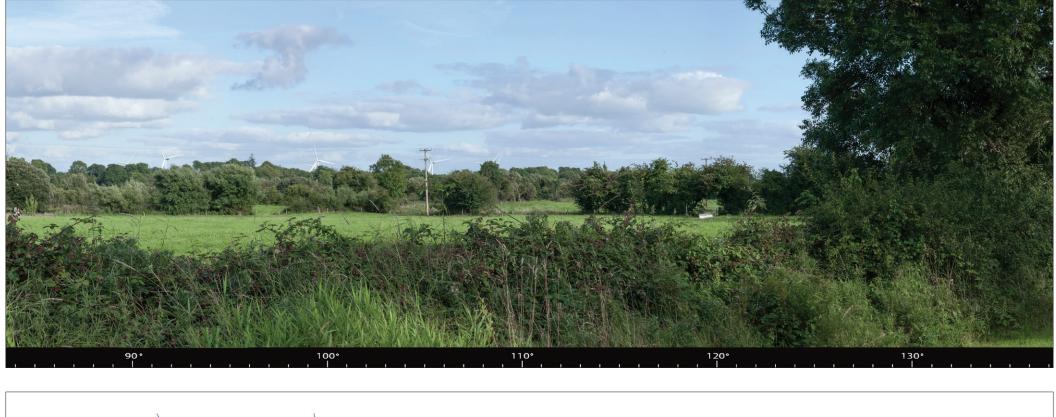

## Legend Derryadd WF Turbines

Viewpoint 2: View from road east of Keenagh near Abbeyderg Crossroads - approximately 4km Southeast of the proposed development. VP2 on Viewpoint Locations map.

| Legend               |  |
|----------------------|--|
| Derryadd WF Turbines |  |