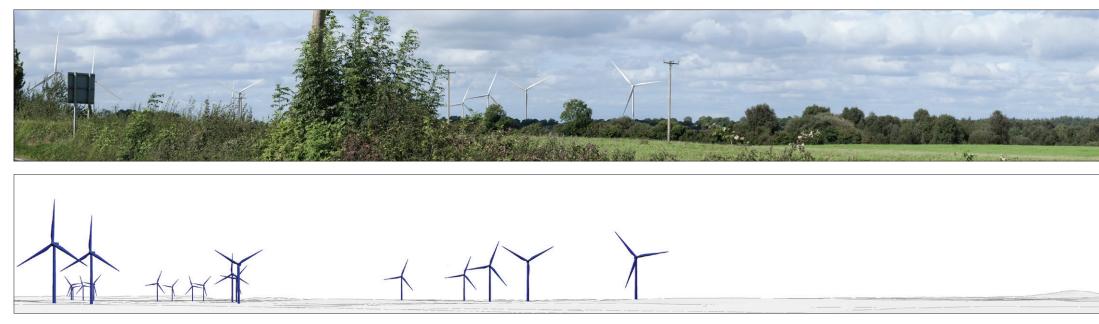

Viewpoint 6: View adjacent to Gortgallan - approximately 2.5km Northwest of the proposed development. VP6 on Viewpoint Locations map.

| Legend               |  |
|----------------------|--|
| Derryadd WF Turbines |  |